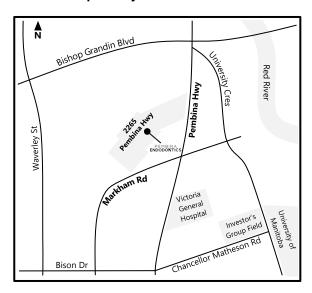

We are located inside the Markham Professional Centre, at Pembina Hwy and Markham Rd. (located just north-west of the University of Manitoba and Victoria General Hospital).

Upon entering the building, proceed towards the right side for unit #104.